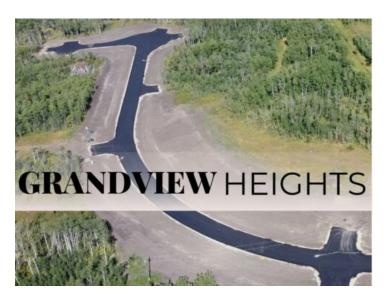

Welcome to Grandview Heights! Located 12 minutes West of Grande Prairie, the Grandview Heights acreage subdivision offers fully paved internal roads leading to beautiful, treed lots ranging in size from 2.57 acres to 8.50 acres. Choose your lot, your house plan, and your builder! Lot 2 Block 2 is 3.25 acres, it features a mix of trees and offers some beautiful buildsites and is serviced with water and power/gas to the lot line. List price does not include applicable GST. For more information about Grandview Heights or to walk this lot contact your favorite Real Estate Professional today!