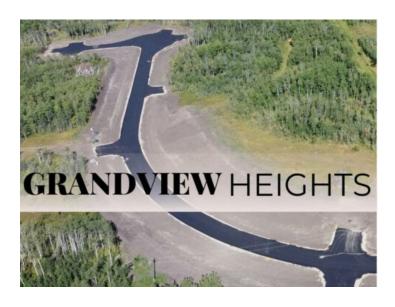

Water: 
Sewer: 
Utilities: -

Welcome to Grandview Heights! Located 12 minutes West of Grande Prairie, the Grandview Heights acreage subdivision offers fully paved internal roads leading to beautiful, treed lots ranging in size from 2.57 acres to 8.50 acres. Choose your lot, your house plan, and your builder! Lot 6 Block 3 is 8.50 acres, it features a mix of trees and offers some beautiful buildsites! Serviced with power/gas to the lot line. List price does not include applicable GST. For more information about Grandview Heights or to walk this lot contact your favorite Real Estate Professional today!