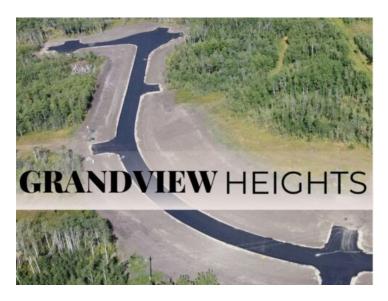

## \$194,900

Division:NONELot Size:2.98 AcresLot Feat:-By Town:DimsdaleLLD:29-71-7-W6Zoning:CR-2Water:-Sewer:-Utilities:-

Welcome to Grandview Heights! Located 12 minutes West of Grande Prairie the Grandview Heights acreage subdivision offers fully paved internal roads leading to beautiful, treed lots ranging in size from 2.57 acres to 8.50 acres. Choose your lot, your house plan, and your builder! Lot 1 Block 1 is 2.98 acres and features a mix of deciduous trees, as well as a natural pond area. This lot would work great for a daylight or walkout basement. Serviced with water and power/gas to the lot line. List price does not include applicable GST. For more information about Grandview Heights or to walk this lot contact your favorite Real Estate Professional today!