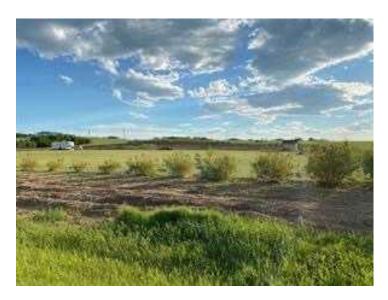

## \$199,900

Division:NONELot Size:4.00 AcresLot Feat:-By Town:Grande PrairieLLD:27-71-7-W6Zoning:CR-2Water:-Sewer:-Utilities:-

Looking for an AMAZING view? Look no further, this is the perfect opportunity to develop a 4 acre lot on Richmond Hill with a STUNNING VIEW OF BEAR LAKE AND OF GRANDE PRAIRIE. Partial landscaping is already complete such a substantial amount of small trees ( including Golden Willow, Colorado Blue Spruce, Choke Cherry and Elm) and grass. Utilities include power on site with gas and fibre optics brought to the property line. This land also features great walkout potential. Road to this beautiful piece of property is almost fully paved with only 1/4 km of gravel to location. Extra bonus is this amazing property is only 5 mins from city limits. VIEWS LIKE THIS ARE HARD TO FIND! Dont Miss Out!