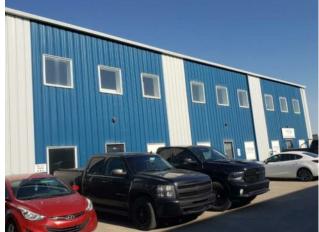

10,800 sf Office/Warehouse with 6,000 sf fenced yard located in Shepard Industrial Park with convenient access to 84th Street, Glenmore, Stoney and Deerfoot trails. The warehouse has storage, radiant heat and make up air. Bring in the New Year in your new location. This property is also listed for lease.