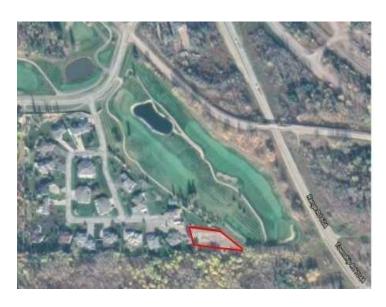

Zoning: RC

Water: Public

Sewer: 
Utilities: -

Amazing opportunity to own the last lot in the gated community of Dunes of 17. This lot is bordering the 17th hole and has picturesque views over looking the river. The lot is 0.71 acres in size and features city water. The lot layout has also been approved to build two residences on it if the buyer desires. There are two sets of services. Have a drive by, you won't be disappointed.