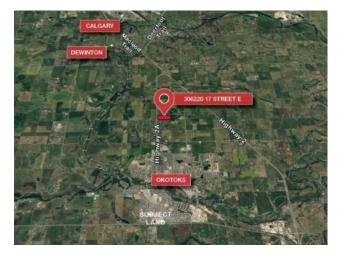

## 306220 17 Street E Rural Foothills County, Alberta

Inclusions: N/A

Prime Development Land: 72.2 ± acres located just north of Okotoks, ideal for commercial development. Convenient access with 17 Street in place, facilitating future commercial projects. Elevated land from West to East providing exceptional views. Potential to subdivide the west portion for commercial use. Property sold 'as is-where is'. Existing tenants in both dwellings can stay during development planning or opt for vacant possession. \*Pasture with an optional hay agreement that can continue post-sale.