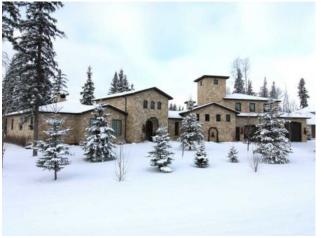

Inspired by the old-world charm of Tuscany, this modified bungalow home is one of a kind. This home sits on a quiet one-acre lot and is located in the peaceful neighborhood of Taylor Estates only minutes from Grande Prairie. Country living with all the benefits of living in the city. Mature trees and a fully landscaped yard offer a park-like setting. A private walking trail, playground, garden, firepit, covered patio, and lots of outdoor seating make this yard great for entertaining. Distressed wood and chiselled stone are used throughout the exterior as well as the interior of the home, bringing the outside in. The home is very light and bright with many windows to enjoy the beautiful outdoor views. High-efficiency building materials like spray foam insulation and in-floor heating make for maximum comfort. With over 3900 sq/ft of livable space, wheelchair-friendly access, 4 bedrooms, 2 1/2 baths, built-in speakers throughout, a heated 6-car garage and so much more. Intricate details and authentic materials encapsulate a timeless European feel in this cozy family home. BRAND NEW CENTRAL A/C INSTALLED IN AUGUST 2024!