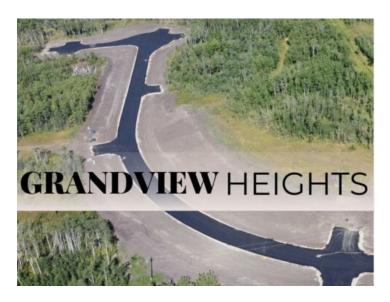

## \$239,900

Division:NONELot Size:3.26 AcresLot Feat:-By Town:WembleyLLD:29-71-7-W6Zoning:CR-2Water:NoneSewer:-Utilities:-

Welcome to Grandview Heights! Located 12 minutes West of Grande Prairie, the Grandview Heights acreage subdivision offers fully paved internal roads leading to beautiful, treed lots ranging in size from 2.57 acres to 8.50 acres. Choose your lot, your house plan, and your builder! Lot 5 Block 2 is 3.26 acres, it features a mix of trees and offers some beautiful buildsites and is serviced with water and power/gas to the lot line. List price does not include applicable GST. For more information about Grandview Heights or to walk this lot contact your favorite Real Estate Professional today!