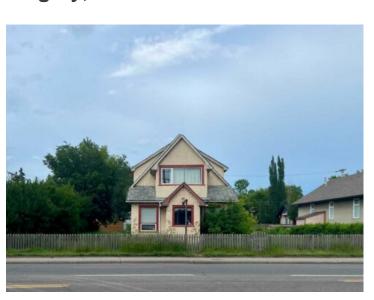

## 1312 Edmonton Trail NE Calgary, Alberta

MLS # A2194114

\$2,500,000

Division: Renfrew

Lot Size: 0.25 Acre

Lot Feat: 
By Town: 
LLD: 
Zoning: C-COR2

Water: 
Sewer: 
Utilities: -

A fantastic location with so much potential for redevelopment right on Edmonton Trail minutes from downtown! Build condos, retail or office space, or plan for mixed use. The lot is 75' wide and 140' deep; a total of 10,896 square feet C-COR-2F. Another option too is the current house on this property could be renovated to run a small business or office out of. There is also a double detached garage and is paved to fit 8 parking stalls. This property is being sold mainly for land value. Prime location close to Bridgeland, East Village, the zoo, Science Centre and 16th Avenue (highway 1). Lots of potential for this property!