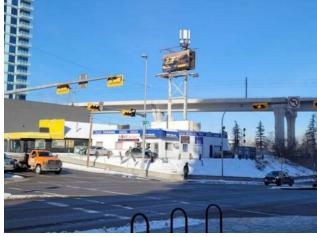

## MLS # A2195396

## \$2,250,000

| Division:   | Sunalta        |   |
|-------------|----------------|---|
| Туре:       | Retail         |   |
| Bus. Type:  | -              |   |
| Sale/Lease: | For Sale       |   |
| Bldg. Name: | -              |   |
| Bus. Name:  | -              |   |
| Size:       | 3,154 sq.ft.   |   |
| Zoning:     | Commercial     |   |
|             | Addl. Cost:    | - |
|             | Based on Year: | - |
|             | Utilities:     | - |
|             | Parking:       | - |
|             | Lot Size:      | - |
|             | Lot Feat:      | _ |

Location has high exposure on 14 street. Ideal location for Retail Store or Future Redevelopment or holding property with revenue. The property has revenue leases for the Cell Tower and Pattison Billboard sign. The lot is rectangle and with just over 9500 square feet. The building is just over 3200 square feet. Currently the building is operating as a retail outlet and print shop. Pre application has been started giving opportunity to a 10 storey building with retail on main floor and apartment suites on the upper floors. The site currently has in three revenue streams ... Cell tower, Billboard and potential for building Lease.