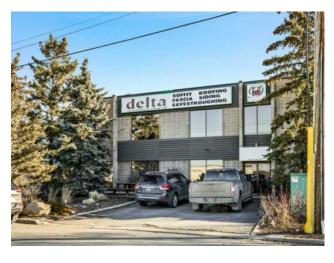

## 39 Skyline Crescent NE Calgary, Alberta

## MLS # A2197777

\$1,495,000

Division: Skyline West

Type: Industrial

Bus. Type: 
Sale/Lease: For Sale

Bldg. Name: 
Bus. Name: 
Size: 72,269 sq.ft.

Zoning: I-R

Addl. Cost: -

Heating: Floor Furnace, Natural Gas Addl. Cost:

Floors: - Based on Year: 
Roof: - Utilities: 
Exterior: - Parking: 
Water: - Lot Size: 0.16 Acre

Sewer: - Lot Feat: -

This is a great building with office space on 2 levels and a warehouse with 2 overhead doors, total of 6714 sqft, main level is 4316 sqft(office and warehouse (49.5x48.5)there is a storage mezz area(28.11x24.3)) 2398sqft of 2nd floor office that has a separate entrance from the front of the building. The current tenant has a lease in place for 18 months at market rates.