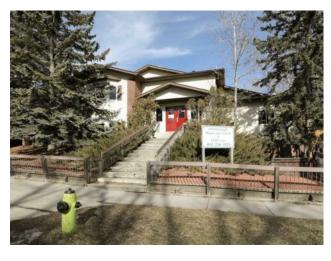

## 36 Millrise Drive SW Calgary, Alberta

MLS # A2198701

\$3,299,000

Division: Millrise

Type: Mixed Use

Bus. Type: Child Care

Sale/Lease: For Sale

Bldg. Name: 
Bus. Name: 
Size: 5,209 sq.ft.

Up for sale for the first time in 25yrs!! Inverleigh Montessori School, a well established, going concern with 94 children registered and a capacity for 106. This purchase comes with the business, real estate, inventory, and a bus(Value of approx. \$72,000.00) for transporting the children (currently offering bussing to OLP and Janet Johnstone) The building itself was built in the early 80's has just over 5200sqft, has locked doors and security, a 10 minute loading zone out front, ample street parking, back alley access and it sits on TWO lots in the community of Millrise in Calgary's SW. The backyard just got new artificial turf (value of \$25,000.00) and a new boiler worth approx. (\$60,000.00). Inverleigh Montessori Child Care offers Toddler, Pre-School, Montessori and Out of School Care programs. It is fully accredited and fully staffed (All staff have current CRC, Child First Aid, and are fully qualified and dedicated to the ECE Profession). The Montessori classrooms are fully stocked with enough Montessori materials to engage a child for the full 3-year cycle. The childcare rooms offer a large variety of activities to ensure a fun filled day. This is one of those, once in a lifetime opportunities. DON'T MISS IT!! Please note a confidentiality agreement must be signed before any financial information will be released. All showings will be after 6:30pm Mon-Fri and weekends are open. Please do not approach the business or staff. All appointments must be scheduled and approved.