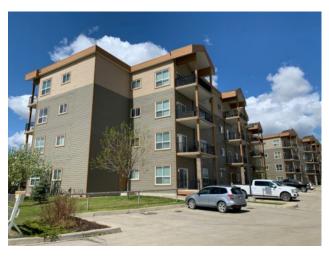

## 405, 9221 Lakeland Drive Grande Prairie, Alberta

Features: See Remarks

Inclusions: fridge, stove, washer, dryer, dishwasher (all appliances as is)

Top floor, sunny west facing condo in The Vistas at Crystal Lake. 2 bedroom, 2 bath condo and in-suite laundry with a great view from the balcony! This complex is located across from Maude Clifford School, convenience store, eating establishments & other amenities. Condo fees of \$558 are inclusive of parking stall and incl water, gas, garbage removal, lawn care, snow removal, as well as reserve contribution. Book your viewing today!