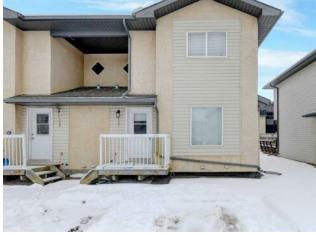

## 127, 10150 121 Avenue Grande Prairie, Alberta

Heating: Forced Air Floors: Carpet, Laminate, Linoleum Roof: Asphalt Shingle **Basement:** Finished, Full **Exterior:** Other Foundation: Poured Concrete Features: See Remarks

Inclusions: N/A

Fantastic end-unit townhouse in Chelsea Villa, fully developed and perfect as a revenue property! The main floor boasts an open-concept design with a spacious living room, kitchen, and dining area, which leads to a deck through the back door. A convenient half-bathroom completes this level. Upstairs, you'll find two bedrooms and a full bathroom. The basement offers an additional bedroom, a versatile office or sitting area, a full bathroom, and a washer/dryer. Conveniently located within walking distance of all amenities. Schedule your showing today!