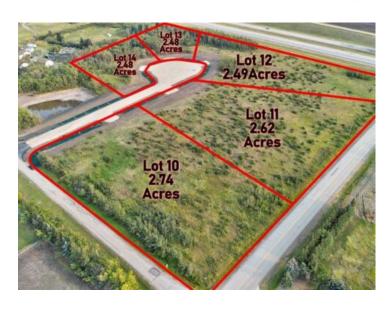

## 10, 701413 Range Road 72 Rural Grande Prairie No. 1, County of, Alberta

MLS # A2206395

\$219,000

Division: Richmond Hill Estates

Lot Size: 2.74 Acres

Lot Feat: 
By Town: Wembley

LLD: 26-71-7-W6

Zoning: CR-5

Water: None

Sewer: 
Utilities: -

Brand new development in Richmond Hill Estates! Minutes away from Grande Prairie. This community is a sought afterlocation where families have settled for years for the convenience of location as well as the stunning views both East and West. Buy a lot, Design your Plan, Connect with a Builder and make your dreams come true. Lots range of light tree cover and partially open, developingmade easy. Need help designing, drawing, or coordinating we can help connect you to the right people. Have your agent reach out to ustoday and book your showing to explore your future yard.