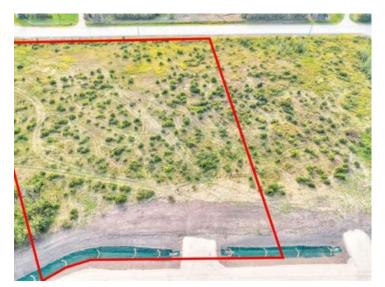

## 11, 701413 Range Road 72 Rural Grande Prairie No. 1, County of, Alberta

## \$219,000

| Division:  | Richmond Hill Estates |
|------------|-----------------------|
| Lot Size:  | 2.62 Acres            |
| Lot Feat:  | -                     |
| By Town:   | Wembley               |
| LLD:       | 26-71-7-W6            |
| Zoning:    | CR-5                  |
| Water:     | None                  |
| Sewer:     | -                     |
| Utilities: | -                     |

Brand new development in Richmond Hill Estates! Minutes away from Grande Prairie. This community is a sought afterlocation where families have settled for years for the convenience of location as well as the stunning views both East and West. Buy a lot,Design your Plan, Connect with a Builder and make your dreams come true. Lots range of light tree cover and partially open, developingmade easy. Need help designing,drawing, or coordinating we can help connect you to the right people. Have your agent reach out to ustoday and book your showing to explore your future yard.