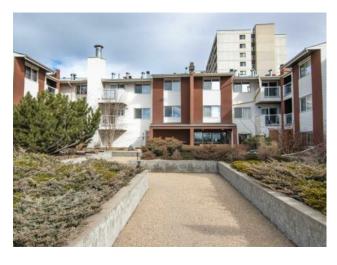

Features: See Remarks

Inclusions: Refrigerator, Stove, Dishwasher, Microwave

Welcome to this beautifully maintained 2 bedroom, 1 bathroom condo located on the desirable third floor in Brodie Manor, an adult living complex. Offering a bright and spacious layout, this unit features an open concept living and dining area, a modern kitchen with stainless steel appliances, and a private balcony perfect for enjoying your morning coffee. The primary suite boasts a large walk-in closet while the second bedroom is ideal for guests or a home office. There is a full bathroom plus storage space. With laundry on each floor, secure building access, and convenient parking, this condo offers comfort, convenience, and style on one perfect package. Book your showing today!