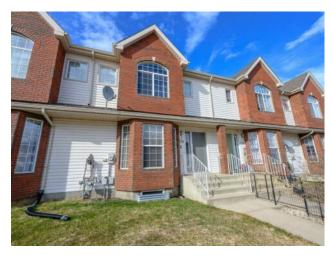

## 231 Pinnacle Cove **Grande Prairie, Alberta**

MLS # A2209268

\$303,000

| Division: | Pinnacle Ridge                                    |        |                   |  |  |
|-----------|---------------------------------------------------|--------|-------------------|--|--|
| Type:     | Residential/Four Plex                             |        |                   |  |  |
| Style:    | 2 Storey                                          |        |                   |  |  |
| Size:     | 1,295 sq.ft.                                      | Age:   | 2004 (21 yrs old) |  |  |
| Beds:     | 3                                                 | Baths: | 2 full / 1 half   |  |  |
| Garage:   | Single Garage Detached                            |        |                   |  |  |
| Lot Size: | 0.06 Acre                                         |        |                   |  |  |
| Lot Feat: | Back Lane, Back Yard, Landscaped, Rectangular Lot |        |                   |  |  |

Features: Breakfast Bar, Laminate Counters, No Smoking Home

Inclusions: N/A

PINNACLE HIGHLANDS TOWNHOME WITH SINGLE DETACHED GARAGE. Located on a quiet keyhole crescent with very low traffic and close to schools, shopping, eastlink centre and everything the south side of Grande Prairie has to offer. This home is well maintained with recent flooring upgrades and offering 3 bedrooms + 2.5 bathrooms. The main floor offers spacious living room, great kitchen area with plenty of cabinet & counter top space. Rear entry way mudroom with main floor laundry and access to the back deck + garage. Upper level has large primary bedroom with ensuite, full main bath + 2 additional bedrooms. Laminate & vinyl plank flooring throughout the top two levels. Basement level is undeveloped and ready to create additional space to fit your needs. No Condo fees to be found. Tenant in place may require 90 days notice for vacant possession. Call a Realtor today to book your private showing. \*Listing agent is related to the owners.