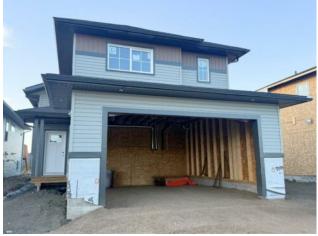

## 8722 83 Avenue Grande Prairie, Alberta

Forced Air

Carpet, Vinyl

Asphalt Shingle

Full, Unfinished

Poured Concrete

Vinyl Siding

Features: Kitchen Island, No Animal Home, No Smoking Home, Open Floorplan, Pantry, See Remarks

Inclusions: Alberta New Home Warranty, 1 year Dirham Homes Warranty

Dirham Homes Job #2415 - The Lexus II - a beautifully designed modified bi-level located in the quaint community of Fieldbrook. This stylish new home offers an open and functional floor plan with 2 bedrooms and a full bathroom on the main level, perfect for family living or guests. The private primary suite is tucked above the garage, featuring a spacious walk-in closet and a 3 piece ensuite with beautiful custom shower for your own personal retreat. The heart of the home shines with a modern kitchen complete with a central island and walk-in pantry, flowing seamlessly into the bright and open dining and living spaces. A double attached garage adds convenience and storage, making this home the perfect blend of comfort, style, and practicality. The unfinished basement hosts the laundry and is ready for development with possibilities for a 4th and 5th bedroom, bathroom & additional living space. Book your showing today!