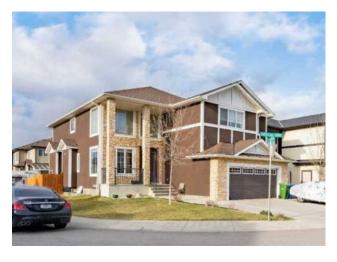

## 150 Saddlelake Grove NE Calgary, Alberta

MLS # A2212881

\$1,325,000

Division: Saddle Ridge Residential/House Type: Style: 2 Storey Size: 3,383 sq.ft. Age: 2013 (12 yrs old) **Beds:** Baths: 6 full / 1 half Garage: **Double Garage Attached** Lot Size: 0.12 Acre Lot Feat: Corner Lot

Features: Ceiling Fan(s), Central Vacuum

Inclusions: None

CORNER LOT| 2 BASEMENT SUITES (1 LEGAL & 1 ILLEGAL)| 2 PRIMARY BEDROOMS| MAIN FLOOR BED+BATH| SPICE

KITCHEN| Welcome to this beautifully maintained and spacious home located on a desirable corner lot in Saddleridge

NE, conviniently located steps away from schools, shopping plazas, playgrounds, bus stoops and much more. Featuring a striking stucco and brick exterior, this home combines style, space, and functionality—perfect for a growing family. Step inside to discover a bright and open main floor with gorgeous Open-to Below with both a formal living room and a cozy family room—ideal for entertaining and everyday living. A gorgeous spiral staircase adds an elegant focal point, while recent upgrades such as new flooring and fresh paint bring a modern, refreshed look throughout the home. The large, well-appointed kitchen is a dream for any home chef, complemented by a separate spice kitchen for additional cooking space. A main floor den with a window offers flexibility as a home office or guest bedroom, conveniently located near a full three-piece bathroom. Upstairs, the luxurious primary suite features a walk-in closet and a spacious 5-piece en-suite. A second master bedroom includes its own private 3-piece en-suite, while two additional generously sized bedrooms share a 4-piece bathroom. A loft area provides extra living space—perfect for a reading nook, play area, or study zone. The Basement features a 2 Bedroom Legal suite with 1.5 Bath as well as 1 Bedroom illegal suite, both with its own separate kitchen and a shared laundry. Do not miss the golden opportunity to own this one of a kind home in the heart of Saddleridge!!